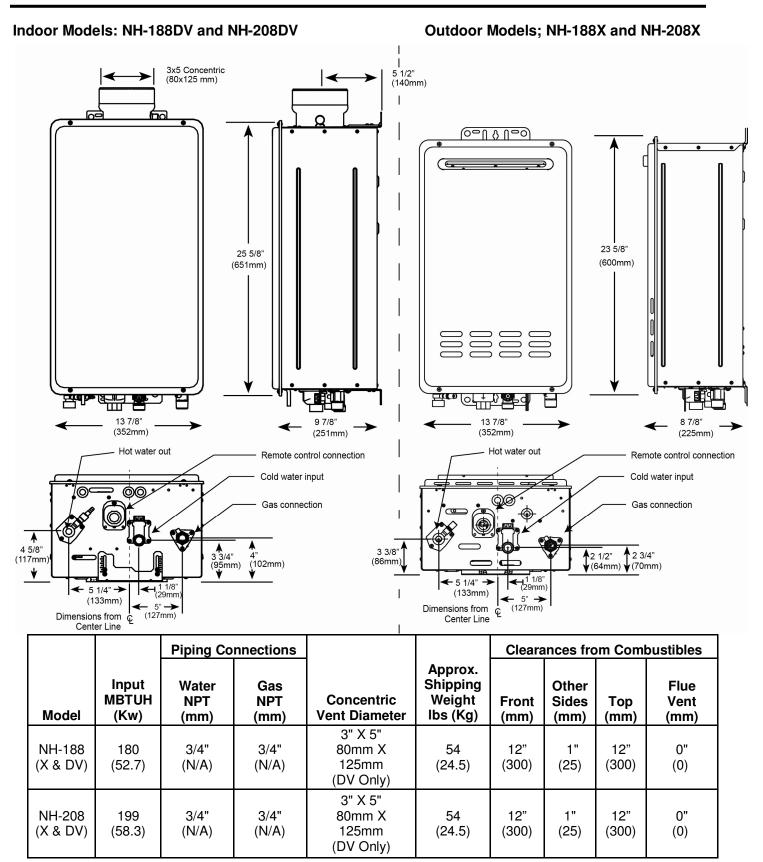

## Easy to Plumb, Easy to Service

Concentric Vent connection on top for indoor unit. Inlet and outlet water piping, gas connections and wiring at bottom. Remote Control (included) mounts easily for convenient access.

#### Venting Options

- UL 1738 Approved Stainless Steel Vent
- 3" x 5" (80 x 125mm) Concentric Vent
- Horizontal or Vertical Vent Termination

**Gas Control Train** 

Construction

•

16:1 Modulation

Natural Gas or Propane