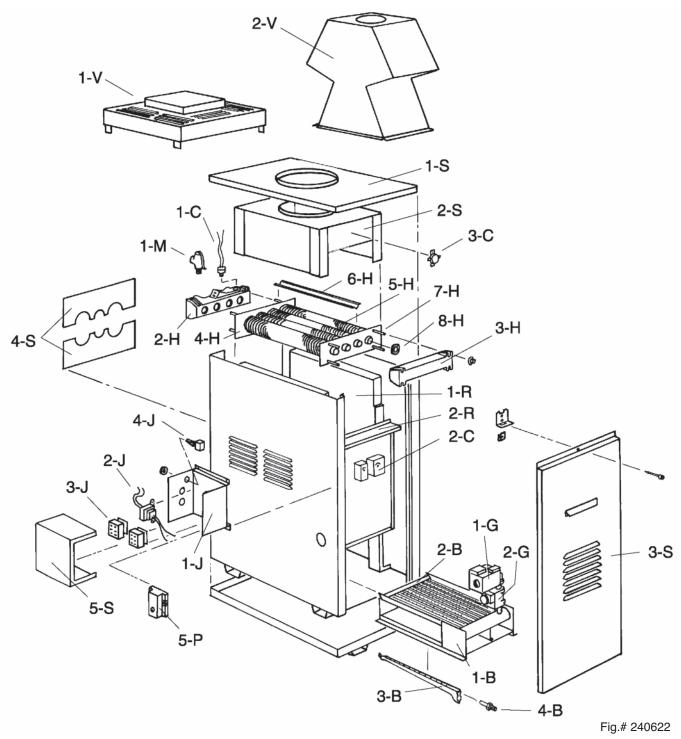

## **RAYPAK REPLACEMENT PARTS**

**MODEL SIZE: 133** 

**MODEL TYPES: T, WT & THWS** 

DATE OF MANUFACTURE: 8-24-83 THRU 12-12-84

THE PARTS LISTED ARE FOR STANDARD EQUIPMENT FOR THIS MODEL TYPE. RAYPAK RESERVES THE RIGHT TO SUBSTITUTE, DELETE OR CHANGE ANY PART WITHOUT NOTIFICATION. THE ADDITION OF OPTIONS MAY ALSO CHANGE SOME OF THE PARTS. ORDER REPLACEMENT PARTS FROM ACTUAL HEATER COMPONENTS.