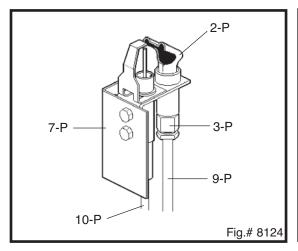

## **RAYPAK REPLACEMENT PARTS**

**MODEL SIZE: 133** 

**MODEL TYPES: T, WT & THWS** 

DATE OF MANUFACTURE: 8-24-83 THRU 12-12-84

THE PARTS LISTED ARE FOR STANDARD EQUIPMENT FOR THIS MODEL TYPE. RAYPAK RESERVES THE RIGHT TO SUBSTITUTE, DELETE OR CHANGE ANY PART WITHOUT NOTIFICATION. THE ADDITION OF OPTIONS MAY ALSO CHANGE SOME OF THE PARTS. ORDER REPLACEMENT PARTS FROM ACTUAL HEATER COMPONENTS.