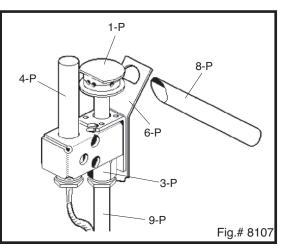

## **RAYPAK REPLACEMENT PARTS**

**MODEL SIZE: 133** 

**MODEL TYPES: T, WT & THWS** 

DATE OF MANUFACTURE: 8-24-83 THRU 12-12-84

THE PARTS LISTED ARE FOR STANDARD EQUIPMENT FOR THIS MODEL TYPE. RAYPAK RESERVES THE RIGHT TO SUBSTITUTE, DELETE OR CHANGE ANY PART WITHOUT NOTIFICATION. THE ADDITION OF OPTIONS MAY ALSO CHANGE SOME OF THE PARTS. ORDER REPLACEMENT PARTS FROM ACTUAL HEATER COMPONENTS.