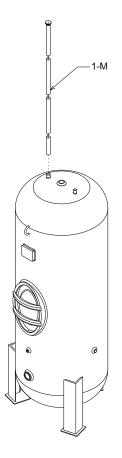

Raypak

| CALL OUT | DESCRIPTION        | 235     | 335     | 499     | 534     |
|----------|--------------------|---------|---------|---------|---------|
| 1-M      | Anode Storage Tank | 016670F | 016671F | 016672F | 016672F |