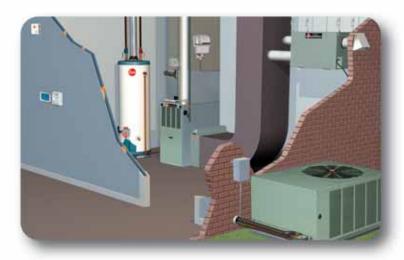

# Part of Your Rheem Total Home Comfort Solution

In addition to dehumidification, Rheem Whole-House Dehumidification Systems also work to draw fresh, filtered air into the home.

#### Rheem Whole-House Dehumidifier

Versatile Installation — Installed centrally into your system or in problem moisture areas, such as a basement or crawl space by your HVAC professional.

Energy-Efficient — Uses less energy while removing more moisture from your home.