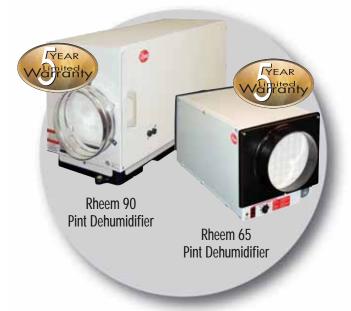

#### Rheem 90 Pint Dehumidifier

Compared to similar models, the Rheem 90 Pint Dehumidifier removes more moisture per day at up to 90 pints of water per day.

#### Rheem 65 Pint Dehumidifier

Compared to similar ENERGY STAR® models, the Rheem 65 Pint Dehumidifier removes more moisture per day at up to 65 pints of water per day. Also, with its compact size, it can fit in the tightest spaces in your home.

5 – Year Limited Warranty