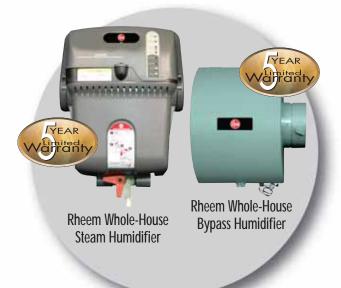

#### Rheem Whole-House Steam Humidifier

Offered in three capacities: 6, 9 or 12 gallon.

Eco-Friendly Design — Uses less water than most whole-house humidifiers.

5 – Year Limited Warranty

Highly-Efficient Capacity — Less water is wasted. For every gallon of water produced, a gallon of moisture is created.

### Rheem Whole-House Bypass Humidifier

Increased Comfort – Control the problems associated with dry indoor air such as static shocks and dry, flaky skin.

Protect Your Home — Reduce damage to your home furnishings by balancing the overall moisture level in the home.