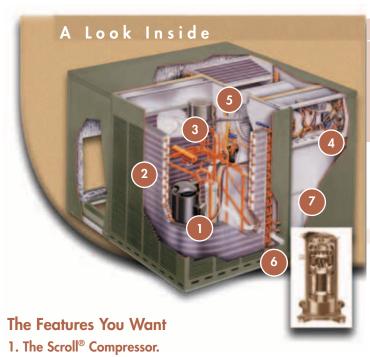

It's that simple.

All of our residential package units - regardless of efficiency level – feature the Scroll Compressor. The scroll compressor uses a more advanced technology than traditional reciprocating compressors. They have fewer moving parts, and they are quieter, more efficient, and longer lasting.

### 2. Durable Cabinet with Louvered Condenser Compartment.

Our cabinets have a powder painted finish that protects them from the harshest weather extremes and keeps them looking new for years. And our louvered condenser compartment is the best in the industry for protecting the condenser coil against yard hazards and weather extremes.

- 3. Grille/Fan Motor Mount. Our motor mount helps protect the fan motor from the elements for longer life. Its design also helps reduce vibration and noise.
- 4. Easily Accessible Control Box. Operational controls are "up front" for quick installation and easy service diagnostics.
- 5. Matched Blower/Evaporator Coil Unit. The blower is responsible for the flow of air into your ductwork. It has been designed to match the MultiFlex® evaporator coil and other system components for maximum efficiency and quiet operations. In addition, the coil features rifled copper tubing and enhanced fins for improved efficiency.
- 6. Service Fittings. Exterior service fittings enable a serviceman to quickly determine unit operating conditions.
- 7. Supplemental Electric Heat Strips. These optional electric heat strips can provide supplemental heating capacity during periods of extreme cold.