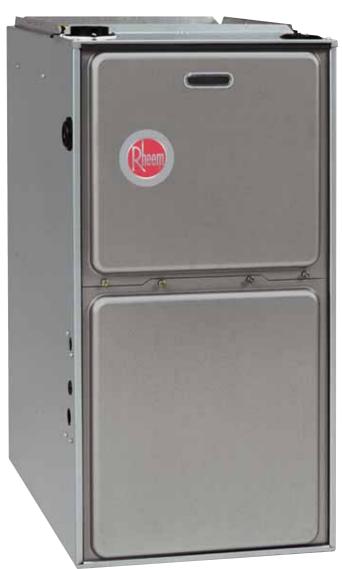

## **RGRS/RGRT 90% Upflow Gas Furnace**

The Rheem Value Series 90 High Efficiency line of gas furnaces is a value-alternative which enjoys the benefits of high-efficiency at lower cost.

- Integrated Furnace Control
   Integrated control board manages all operational functions and provides accessory hookups for an electronic air cleaner.
- Draft Inducer
   Quietly provides air for combustion while venting the products of combustion from the heat exchanger outdoors.
- **Direct Spark Ignition & Remote Sensor**The direct spark ignition is an efficient method of gas ignition while the remote sensor monitors the flame.
- In-Shot Burners
   Regulates the air/gas mixture.
- Blower Motor
   An easy slide out blower motor for easy access. The blower quietly circulates air around the heat exchanger, where its heated to comfortably warm your home.
- Primary and Secondary Exchanger
   Provides reliable and efficient comfort to your home by delivering heat quickly and evenly by extracting additional heat which is lost by less efficient furnaces.