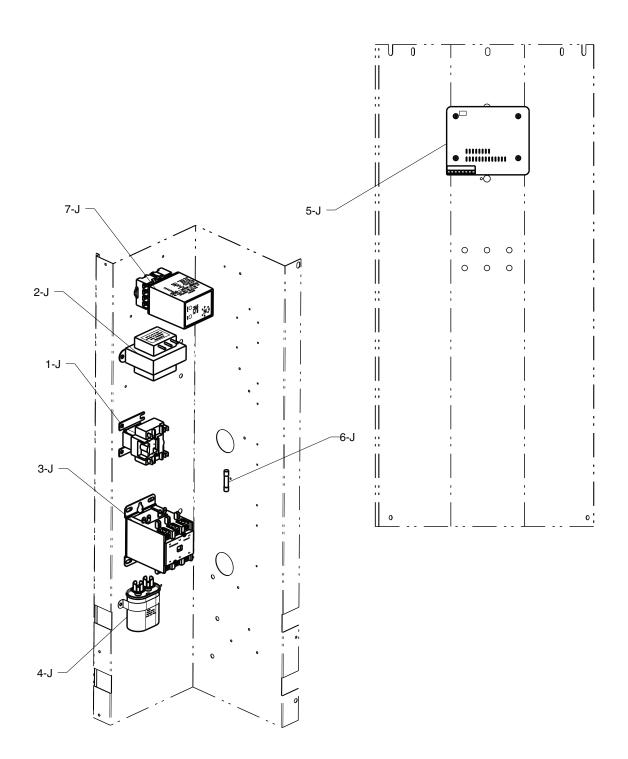

|                   | DESCRIPTION                                                                                                                                                     | DESEX                                               | POLLET                                              | DOSEY                                               |
|-------------------|-----------------------------------------------------------------------------------------------------------------------------------------------------------------|-----------------------------------------------------|-----------------------------------------------------|-----------------------------------------------------|
| CALLOUT           | DESCRIPTION<br>CONTROLS                                                                                                                                         | P535 <u>X</u>                                       | P635 <u>X</u>                                       | P835 <u>X</u>                                       |
| 1-C               | TX Valve                                                                                                                                                        | H000076                                             | H000173                                             | H000173                                             |
| 2-C               | Low Pressure Switch                                                                                                                                             | H000078                                             | H000078                                             | H000078                                             |
| 3-C               | High Pressure Switch                                                                                                                                            | H000079                                             | H000079                                             | H000079                                             |
| 4-C               | Control Cover Digital (Includes 6-C)                                                                                                                            | 11000079                                            | 11000079                                            | 11000079                                            |
| 4-0               | Black                                                                                                                                                           | H000143                                             | H000143                                             | H000143                                             |
|                   |                                                                                                                                                                 | H000143<br>H000227                                  | H000143<br>H000227                                  | H000143<br>H000227                                  |
| 6-C               | Cool Dark Gray                                                                                                                                                  |                                                     |                                                     |                                                     |
|                   | Control Label                                                                                                                                                   | H000330                                             | H000330                                             | H000330                                             |
| 5-C               | Temperature Sensor                                                                                                                                              | H000002                                             | H000002                                             | H000002                                             |
| 4.1.1             | HEAT TRANSFER                                                                                                                                                   | 11000016                                            | 11000010                                            | 11000010                                            |
| 1-H               | Evaporator Coil                                                                                                                                                 | H000016                                             | H000018                                             | H000018                                             |
| 2-H               | Heat Exchanger                                                                                                                                                  | H000022                                             | H000022                                             | H000024                                             |
| 3-H               | Bypass Assembly                                                                                                                                                 | H000144                                             | H000144                                             | H000144                                             |
| 8-H               | PVC Union                                                                                                                                                       | N/A                                                 | N/A                                                 | N/A                                                 |
|                   | PVC Union with Built-In Drain                                                                                                                                   | H000319                                             | H000319                                             | H000319                                             |
| 4-H               | Liquid Line Drier                                                                                                                                               | H000011                                             | H000011                                             | H000011                                             |
| 5-H               | Compressor                                                                                                                                                      |                                                     |                                                     |                                                     |
|                   | 220/240V 1PH - <u>X</u> 356 Models                                                                                                                              | H000174                                             | H000177                                             |                                                     |
|                   | 200/220V 3PH - <u>X</u> 357 Models                                                                                                                              | H000176                                             | H000171                                             | H000110                                             |
|                   | 380/420V 3PH - <u>X</u> 358 Models                                                                                                                              | H000175                                             | H000178                                             | H000109                                             |
| 6-H               | Solenoid Coil                                                                                                                                                   | H000107                                             | H000107                                             | H000107                                             |
| 7-H               | Solenoid Valve                                                                                                                                                  | H000108                                             | H000108                                             | H000108                                             |
| 10-H              | Flow Switch                                                                                                                                                     | H000166                                             | H000166                                             | H000166                                             |
| 9-H               | Receiver                                                                                                                                                        | H000246                                             | H000246                                             | H000246                                             |
|                   | FAN                                                                                                                                                             |                                                     |                                                     |                                                     |
| 1-F               | Fan Motor                                                                                                                                                       |                                                     |                                                     |                                                     |
|                   | 1065 RPM                                                                                                                                                        | H000084                                             | H000084                                             | H000084                                             |
|                   | 825 RPM                                                                                                                                                         | H000296                                             | H000296                                             | H000296                                             |
| 2-F               | Fan Blade (4-Blade)                                                                                                                                             | H000297                                             | H000297                                             | H000297                                             |
|                   | Fan Blade (3-Blade) (Not Shown)                                                                                                                                 | H000181                                             | H000181                                             | H000181                                             |
|                   | CONTROL BOX                                                                                                                                                     |                                                     |                                                     |                                                     |
| 1-J               | Fan Relay                                                                                                                                                       | H000017                                             | H000017                                             | H000017                                             |
| 2-J               | Transformer                                                                                                                                                     | H000021                                             | H000021                                             | H000021                                             |
| 3-J               | Contactor                                                                                                                                                       |                                                     |                                                     |                                                     |
|                   | 1 Phase                                                                                                                                                         | H000043                                             | H000043                                             |                                                     |
|                   | 3 Phase                                                                                                                                                         | H000114                                             | H000114                                             | H000114                                             |
| 4-J               | Capacitor                                                                                                                                                       |                                                     |                                                     |                                                     |
|                   | 1 Phase                                                                                                                                                         |                                                     |                                                     |                                                     |
|                   | (Units manufactured prior to 3/15/14)                                                                                                                           | H000295                                             | H000080                                             |                                                     |
|                   | (Units manufactured From 3/15/14)                                                                                                                               | H000154                                             | H000041                                             |                                                     |
|                   | 3 Phase                                                                                                                                                         |                                                     |                                                     |                                                     |
|                   | (Units manufactured prior to 3/15/14)                                                                                                                           | H000117                                             | H000117                                             | H000117                                             |
|                   | (Units manufactured From 3/15/14)                                                                                                                               | H000063                                             | H000063                                             | H000063                                             |
| 5-J               | Control Board                                                                                                                                                   | H000029                                             | H000029                                             | H000029                                             |
| 6-J               | Fuse                                                                                                                                                            | H000001                                             | H000001                                             | H000001                                             |
| 7-J               | 3 PH Monitor                                                                                                                                                    | H000111                                             | H000111                                             | H000111                                             |
| , ,               | MISCELLANEOUS                                                                                                                                                   | 110001111                                           | 110001111                                           | 110001111                                           |
| 1-M               | Touch-up Paint                                                                                                                                                  |                                                     |                                                     |                                                     |
|                   | Black                                                                                                                                                           | 750252                                              | 750252                                              | 750252                                              |
|                   | Cool Dark Gray                                                                                                                                                  | 750256                                              | 750256                                              | 750256                                              |
| 2-M               | Compressor Sound Cover                                                                                                                                          | H000316                                             | H000316                                             | H000316                                             |
| 2 111             | SHEET METAL                                                                                                                                                     | 11000010                                            | 11000010                                            | 11000010                                            |
| 1-S               | Electrical Input Panel                                                                                                                                          |                                                     |                                                     |                                                     |
|                   | Black                                                                                                                                                           | H000155                                             | H000156                                             | H000156                                             |
|                   | Cool Dark Gray                                                                                                                                                  | H000220                                             | H000221                                             | H000221                                             |
| 2-S               | Access Panel                                                                                                                                                    | 11000220                                            | 11000221                                            | 11000221                                            |
| 2-3               | Black                                                                                                                                                           | H000157                                             | LI000157                                            | H000157                                             |
|                   | Cool Dark Gray                                                                                                                                                  | H000157<br>H000210                                  | H000157<br>H000210                                  | H000157<br>H000210                                  |
| 3-5               |                                                                                                                                                                 | 1 1000210                                           |                                                     | 1000210                                             |
| 30                |                                                                                                                                                                 |                                                     |                                                     |                                                     |
| 3-S               | Jacket Side Front                                                                                                                                               |                                                     |                                                     | H000150                                             |
| 3-S               | Jacket Side Front<br>Black                                                                                                                                      | H000158                                             | H000159                                             | H000159                                             |
|                   | Jacket Side Front<br>Black<br>Cool Dark Gray                                                                                                                    | H000158<br>H000239                                  | H000159<br>H000240                                  | H000159<br>H000240                                  |
| 3-S<br>4-S        | Jacket Side Front<br>Black<br>Cool Dark Gray<br>Jacket Top                                                                                                      | H000239                                             | H000240                                             | H000240                                             |
|                   | Jacket Side Front<br>Black<br>Cool Dark Gray<br>Jacket Top<br>Black                                                                                             | H000239<br>H000160                                  | H000240<br>H000160                                  | H000240<br>H000160                                  |
| 4-S               | Jacket Side Front<br>Black<br>Cool Dark Gray<br>Jacket Top<br>Black<br>Cool Dark Gray                                                                           | H000239<br>H000160<br>H000212                       | H000240<br>H000160<br>H000212                       | H000240<br>H000160<br>H000212                       |
| 4-S<br>5-S        | Jacket Side Front<br>Black<br>Cool Dark Gray<br>Jacket Top<br>Black<br>Cool Dark Gray<br>Grille Fan Guard                                                       | H000239<br>H000160                                  | H000240<br>H000160                                  | H000240<br>H000160                                  |
| 4-S               | Jacket Side Front<br>Black<br>Cool Dark Gray<br>Jacket Top<br>Black<br>Cool Dark Gray<br>Grille Fan Guard<br>Jacket Side Left & Rear                            | H000239<br>H000160<br>H000212<br>H000180            | H000240<br>H000160<br>H000212<br>H000180            | H000240<br>H000160<br>H000212<br>H000180            |
| 4-S<br>5-S        | Jacket Side Front<br>Black<br>Cool Dark Gray<br>Jacket Top<br>Black<br>Cool Dark Gray<br>Grille Fan Guard<br>Jacket Side Left & Rear<br>Black                   | H000239<br>H000160<br>H000212<br>H000180<br>H000161 | H000240<br>H000160<br>H000212<br>H000180<br>H000162 | H000240<br>H000160<br>H000212<br>H000180<br>H000162 |
| 4-S<br>5-S<br>6-S | Jacket Side Front<br>Black<br>Cool Dark Gray<br>Jacket Top<br>Black<br>Cool Dark Gray<br>Grille Fan Guard<br>Jacket Side Left & Rear<br>Black<br>Cool Dark Gray | H000239<br>H000160<br>H000212<br>H000180            | H000240<br>H000160<br>H000212<br>H000180            | H000240<br>H000160<br>H000212<br>H000180            |
| 4-S<br>5-S        | Jacket Side Front<br>Black<br>Cool Dark Gray<br>Jacket Top<br>Black<br>Cool Dark Gray<br>Grille Fan Guard<br>Jacket Side Left & Rear<br>Black                   | H000239<br>H000160<br>H000212<br>H000180<br>H000161 | H000240<br>H000160<br>H000212<br>H000180<br>H000162 | H000240<br>H000160<br>H000212<br>H000180<br>H000162 |
| 4-S<br>5-S<br>6-S | Jacket Side Front<br>Black<br>Cool Dark Gray<br>Jacket Top<br>Black<br>Cool Dark Gray<br>Grille Fan Guard<br>Jacket Side Left & Rear<br>Black<br>Cool Dark Gray | H000239<br>H000160<br>H000212<br>H000180<br>H000161 | H000240<br>H000160<br>H000212<br>H000180<br>H000162 | H000240<br>H000160<br>H000212<br>H000180<br>H000162 |