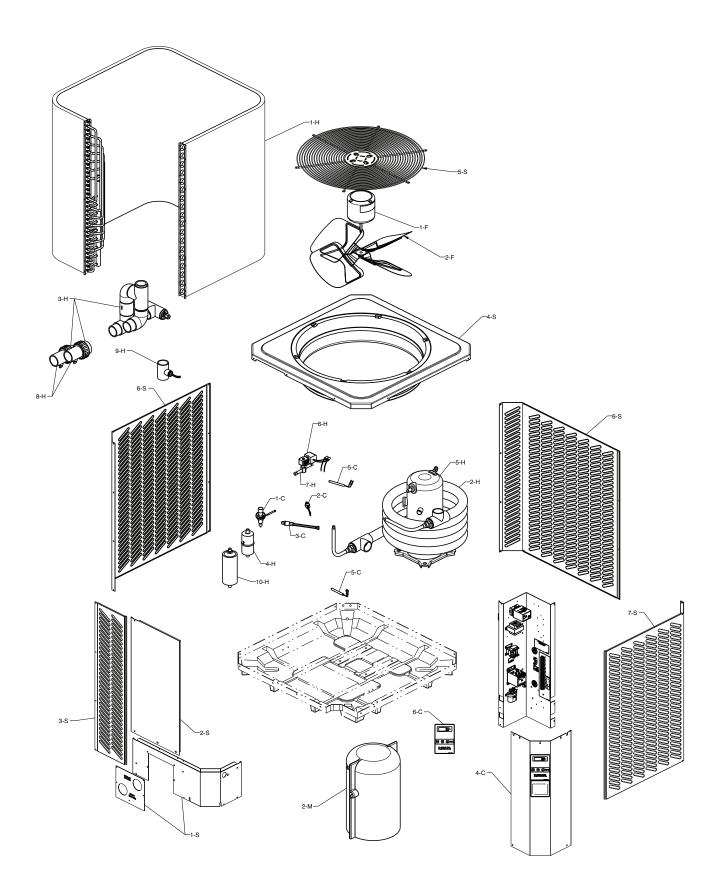

|                   | DESCRIPTION                                                                                                                                                     | DESEX                                               | POLLET                                              | DOSEY                                               |
|-------------------|-----------------------------------------------------------------------------------------------------------------------------------------------------------------|-----------------------------------------------------|-----------------------------------------------------|-----------------------------------------------------|
| CALLOUT           | DESCRIPTION<br>CONTROLS                                                                                                                                         | P535 <u>X</u>                                       | P635 <u>X</u>                                       | P835 <u>X</u>                                       |
| 1-C               | TX Valve                                                                                                                                                        | H000076                                             | H000173                                             | H000173                                             |
| 2-C               | Low Pressure Switch                                                                                                                                             | H000078                                             | H000078                                             | H000078                                             |
| 3-C               | High Pressure Switch                                                                                                                                            | H000079                                             | H000079                                             | H000079                                             |
| 4-C               | Control Cover Digital (Includes 6-C)                                                                                                                            | 11000079                                            | 11000079                                            | 11000079                                            |
| 4-0               | Black                                                                                                                                                           | H000143                                             | H000143                                             | H000143                                             |
|                   |                                                                                                                                                                 | H000143<br>H000227                                  | H000143<br>H000227                                  | H000143<br>H000227                                  |
| 6-C               | Cool Dark Gray                                                                                                                                                  |                                                     |                                                     |                                                     |
|                   | Control Label                                                                                                                                                   | H000330                                             | H000330                                             | H000330                                             |
| 5-C               | Temperature Sensor                                                                                                                                              | H000002                                             | H000002                                             | H000002                                             |
| 4.1.1             | HEAT TRANSFER                                                                                                                                                   | 11000016                                            | 11000010                                            | 11000010                                            |
| 1-H               | Evaporator Coil                                                                                                                                                 | H000016                                             | H000018                                             | H000018                                             |
| 2-H               | Heat Exchanger                                                                                                                                                  | H000022                                             | H000022                                             | H000024                                             |
| 3-H               | Bypass Assembly                                                                                                                                                 | H000144                                             | H000144                                             | H000144                                             |
| 8-H               | PVC Union                                                                                                                                                       | N/A                                                 | N/A                                                 | N/A                                                 |
|                   | PVC Union with Built-In Drain                                                                                                                                   | H000319                                             | H000319                                             | H000319                                             |
| 4-H               | Liquid Line Drier                                                                                                                                               | H000011                                             | H000011                                             | H000011                                             |
| 5-H               | Compressor                                                                                                                                                      |                                                     |                                                     |                                                     |
|                   | 220/240V 1PH - <u>X</u> 356 Models                                                                                                                              | H000174                                             | H000177                                             |                                                     |
|                   | 200/220V 3PH - <u>X</u> 357 Models                                                                                                                              | H000176                                             | H000171                                             | H000110                                             |
|                   | 380/420V 3PH - <u>X</u> 358 Models                                                                                                                              | H000175                                             | H000178                                             | H000109                                             |
| 6-H               | Solenoid Coil                                                                                                                                                   | H000107                                             | H000107                                             | H000107                                             |
| 7-H               | Solenoid Valve                                                                                                                                                  | H000108                                             | H000108                                             | H000108                                             |
| 10-H              | Flow Switch                                                                                                                                                     | H000166                                             | H000166                                             | H000166                                             |
| 9-H               | Receiver                                                                                                                                                        | H000246                                             | H000246                                             | H000246                                             |
|                   | FAN                                                                                                                                                             |                                                     |                                                     |                                                     |
| 1-F               | Fan Motor                                                                                                                                                       |                                                     |                                                     |                                                     |
|                   | 1065 RPM                                                                                                                                                        | H000084                                             | H000084                                             | H000084                                             |
|                   | 825 RPM                                                                                                                                                         | H000296                                             | H000296                                             | H000296                                             |
| 2-F               | Fan Blade (4-Blade)                                                                                                                                             | H000297                                             | H000297                                             | H000297                                             |
|                   | Fan Blade (3-Blade) (Not Shown)                                                                                                                                 | H000181                                             | H000181                                             | H000181                                             |
|                   | CONTROL BOX                                                                                                                                                     |                                                     |                                                     |                                                     |
| 1-J               | Fan Relay                                                                                                                                                       | H000017                                             | H000017                                             | H000017                                             |
| 2-J               | Transformer                                                                                                                                                     | H000021                                             | H000021                                             | H000021                                             |
| 3-J               | Contactor                                                                                                                                                       |                                                     |                                                     |                                                     |
|                   | 1 Phase                                                                                                                                                         | H000043                                             | H000043                                             |                                                     |
|                   | 3 Phase                                                                                                                                                         | H000114                                             | H000114                                             | H000114                                             |
| 4-J               | Capacitor                                                                                                                                                       |                                                     |                                                     |                                                     |
|                   | 1 Phase                                                                                                                                                         |                                                     |                                                     |                                                     |
|                   | (Units manufactured prior to 3/15/14)                                                                                                                           | H000295                                             | H000080                                             |                                                     |
|                   | (Units manufactured From 3/15/14)                                                                                                                               | H000154                                             | H000041                                             |                                                     |
|                   | 3 Phase                                                                                                                                                         |                                                     |                                                     |                                                     |
|                   | (Units manufactured prior to 3/15/14)                                                                                                                           | H000117                                             | H000117                                             | H000117                                             |
|                   | (Units manufactured From 3/15/14)                                                                                                                               | H000063                                             | H000063                                             | H000063                                             |
| 5-J               | Control Board                                                                                                                                                   | H000029                                             | H000029                                             | H000029                                             |
| 6-J               | Fuse                                                                                                                                                            | H000001                                             | H000001                                             | H000001                                             |
| 7-J               | 3 PH Monitor                                                                                                                                                    | H000111                                             | H000111                                             | H000111                                             |
| , ,               | MISCELLANEOUS                                                                                                                                                   | 110001111                                           | 110001111                                           | 110001111                                           |
| 1-M               | Touch-up Paint                                                                                                                                                  |                                                     |                                                     |                                                     |
|                   | Black                                                                                                                                                           | 750252                                              | 750252                                              | 750252                                              |
|                   | Cool Dark Gray                                                                                                                                                  | 750256                                              | 750256                                              | 750256                                              |
| 2-M               | Compressor Sound Cover                                                                                                                                          | H000316                                             | H000316                                             | H000316                                             |
| 2 111             | SHEET METAL                                                                                                                                                     | 11000010                                            | 11000010                                            | 11000010                                            |
| 1-S               | Electrical Input Panel                                                                                                                                          |                                                     |                                                     |                                                     |
|                   | Black                                                                                                                                                           | H000155                                             | H000156                                             | H000156                                             |
|                   | Cool Dark Gray                                                                                                                                                  | H000220                                             | H000221                                             | H000221                                             |
| 2-S               | Access Panel                                                                                                                                                    | 11000220                                            | 11000221                                            | 11000221                                            |
| 2-3               | Black                                                                                                                                                           | H000157                                             | LI000157                                            | H000157                                             |
|                   | Cool Dark Gray                                                                                                                                                  | H000157<br>H000210                                  | H000157<br>H000210                                  | H000157<br>H000210                                  |
| 3-5               |                                                                                                                                                                 | 1 1000210                                           |                                                     | 1000210                                             |
| 30                |                                                                                                                                                                 |                                                     |                                                     |                                                     |
| 3-S               | Jacket Side Front                                                                                                                                               |                                                     |                                                     | H000150                                             |
| 3-S               | Jacket Side Front<br>Black                                                                                                                                      | H000158                                             | H000159                                             | H000159                                             |
|                   | Jacket Side Front<br>Black<br>Cool Dark Gray                                                                                                                    | H000158<br>H000239                                  | H000159<br>H000240                                  | H000159<br>H000240                                  |
| 3-S<br>4-S        | Jacket Side Front<br>Black<br>Cool Dark Gray<br>Jacket Top                                                                                                      | H000239                                             | H000240                                             | H000240                                             |
|                   | Jacket Side Front<br>Black<br>Cool Dark Gray<br>Jacket Top<br>Black                                                                                             | H000239<br>H000160                                  | H000240<br>H000160                                  | H000240<br>H000160                                  |
| 4-S               | Jacket Side Front<br>Black<br>Cool Dark Gray<br>Jacket Top<br>Black<br>Cool Dark Gray                                                                           | H000239<br>H000160<br>H000212                       | H000240<br>H000160<br>H000212                       | H000240<br>H000160<br>H000212                       |
| 4-S<br>5-S        | Jacket Side Front<br>Black<br>Cool Dark Gray<br>Jacket Top<br>Black<br>Cool Dark Gray<br>Grille Fan Guard                                                       | H000239<br>H000160                                  | H000240<br>H000160                                  | H000240<br>H000160                                  |
| 4-S               | Jacket Side Front<br>Black<br>Cool Dark Gray<br>Jacket Top<br>Black<br>Cool Dark Gray<br>Grille Fan Guard<br>Jacket Side Left & Rear                            | H000239<br>H000160<br>H000212<br>H000180            | H000240<br>H000160<br>H000212<br>H000180            | H000240<br>H000160<br>H000212<br>H000180            |
| 4-S<br>5-S        | Jacket Side Front<br>Black<br>Cool Dark Gray<br>Jacket Top<br>Black<br>Cool Dark Gray<br>Grille Fan Guard<br>Jacket Side Left & Rear<br>Black                   | H000239<br>H000160<br>H000212<br>H000180<br>H000161 | H000240<br>H000160<br>H000212<br>H000180<br>H000162 | H000240<br>H000160<br>H000212<br>H000180<br>H000162 |
| 4-S<br>5-S<br>6-S | Jacket Side Front<br>Black<br>Cool Dark Gray<br>Jacket Top<br>Black<br>Cool Dark Gray<br>Grille Fan Guard<br>Jacket Side Left & Rear<br>Black<br>Cool Dark Gray | H000239<br>H000160<br>H000212<br>H000180            | H000240<br>H000160<br>H000212<br>H000180            | H000240<br>H000160<br>H000212<br>H000180            |
| 4-S<br>5-S        | Jacket Side Front<br>Black<br>Cool Dark Gray<br>Jacket Top<br>Black<br>Cool Dark Gray<br>Grille Fan Guard<br>Jacket Side Left & Rear<br>Black                   | H000239<br>H000160<br>H000212<br>H000180<br>H000161 | H000240<br>H000160<br>H000212<br>H000180<br>H000162 | H000240<br>H000160<br>H000212<br>H000180<br>H000162 |
| 4-S<br>5-S<br>6-S | Jacket Side Front<br>Black<br>Cool Dark Gray<br>Jacket Top<br>Black<br>Cool Dark Gray<br>Grille Fan Guard<br>Jacket Side Left & Rear<br>Black<br>Cool Dark Gray | H000239<br>H000160<br>H000212<br>H000180<br>H000161 | H000240<br>H000160<br>H000212<br>H000180<br>H000162 | H000240<br>H000160<br>H000212<br>H000180<br>H000162 |