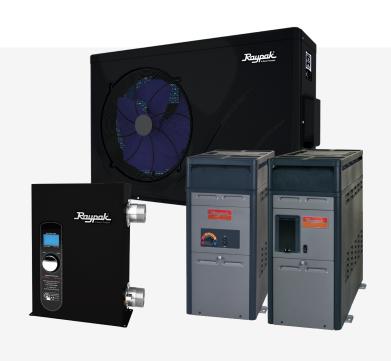

# The Complete Package

Duration Between Cleanings

All of our Protégé Series products pair perfectly with our Raypak pool heaters. No matter what setup or fuel type you need we have the right heating solution.

- Gas heaters up to 150 MBTUH
- Heat Pump heaters up to 61 MBTUH
- Electric heaters up to 92 MBTUH