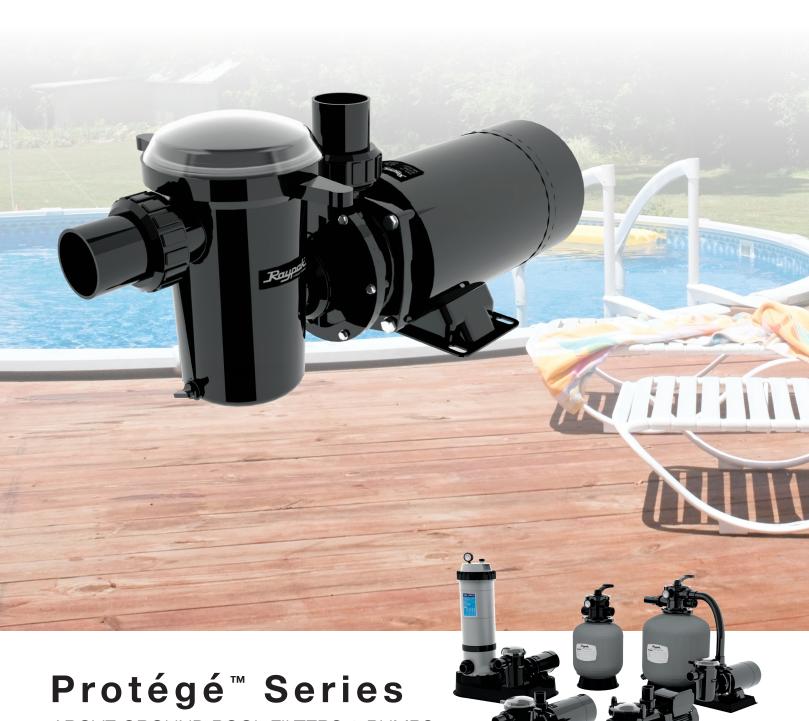

# About the Protégé AGP

The Protégé AGP is a reliable and durable highperformance above-ground pool pump, designed for efficiency and quiet operation. The Protégé AGP is designed with durable materials, safeguarding the pool pump from direct sunlight and hot water temperatures. It comes with a standard 1.5" suction and discharge port for continual filtration of your pool water.

The Protégé AGP is vital to your swimming pool's filtration system, ensuring steady and reliable flow to keep your pool clean and clear for enjoyment all year round.

# Complete your system with the Protégé Series.

The Protégé Series above ground pool pumps and filters keep your above ground pool clean and ready to enjoy. The series works perfectly in combination with our gas, heat pump and electric pool heaters. You can combine our Sand Filter (SF) with either the Above Ground Pump (AGP) or our Variable Speed Pump (VSP). For a complete ready to install system our Cartridge Filter Pump (CFP) or Sand Filter Pump (SFP) are the best choice.