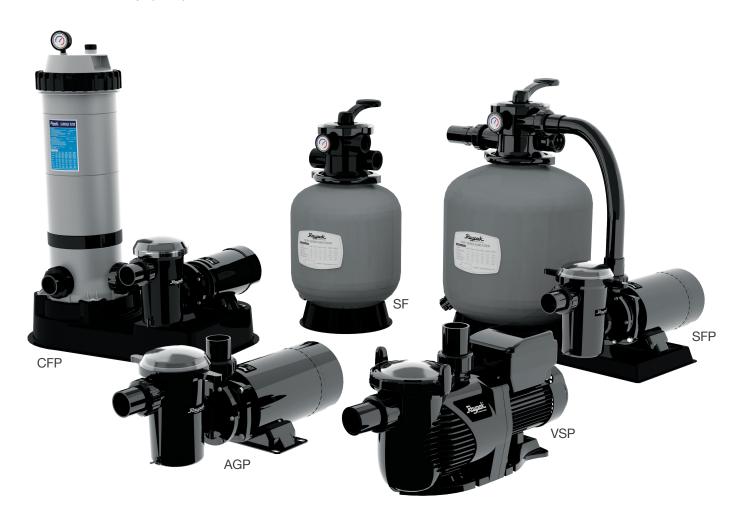

# Complete your system with the Protégé Series.

The Protégé Series above ground pool pumps and filters keep your above ground pool clean and ready to enjoy. The series works perfectly in combination with our gas, heat pump and electric pool heaters. You can combine our Sand Filter (SF) with either the Above Ground Pump (AGP) or our Variable Speed Pump (VSP). For a complete ready to install system our Cartridge Filter Pump (CFP) or Sand Filter Pump (SFP) are the best choice.

## **Build Your System**

Our Protégé Series gives you the most options for building your ideal above ground pool system.

| Model    | Input Power  | Power<br>(HP) | Speed  | Voltage       | Connection<br>Size |
|----------|--------------|---------------|--------|---------------|--------------------|
| RPAGP75  | 0.55kW       | 0.75          | Single | 110/115V-60Hz | 1.5"               |
| RPAGP100 | 0.75kW       | 1.0           | Single | 110/115V-60Hz | 1.5"               |
| RPAGP102 | 0.75kW (Max) | 1.0           | Dual   | 110/115V-60Hz | 1.5"               |
| RPAGP150 | 1.1kW        | 1.5           | Single | 110/115V-60Hz | 1.5"               |
| RPAGP152 | 1.1kW (Max)  | 1.5           | Dual   | 110/115V-60Hz | 1.5"               |