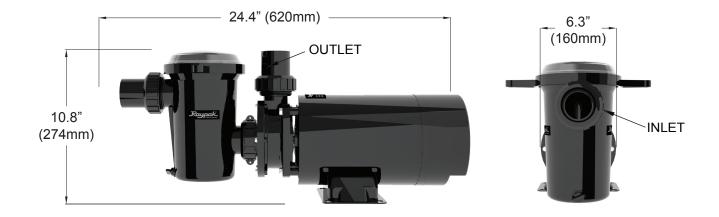

# About the Protégé AGP

The Protégé AGP is a reliable and durable highperformance above-ground pool pump, designed for efficiency and quiet operation. The Protégé AGP is designed with durable materials, safeguarding the pool pump from direct sunlight and hot water temperatures. It comes with a standard 1.5" suction and discharge port for continual filtration of your pool water.