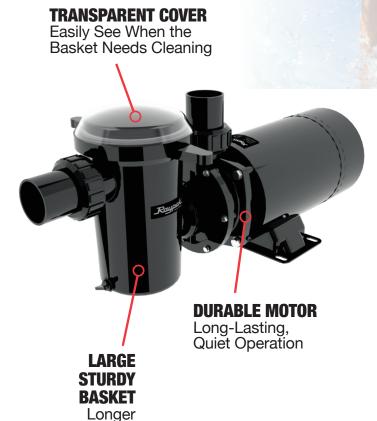

#### **Easy to Maintain**

Protégé products are designed to make cleaning easy, with large baskets on our pumps and a transparent lid that let's you check the level of trapped debris at a glance.