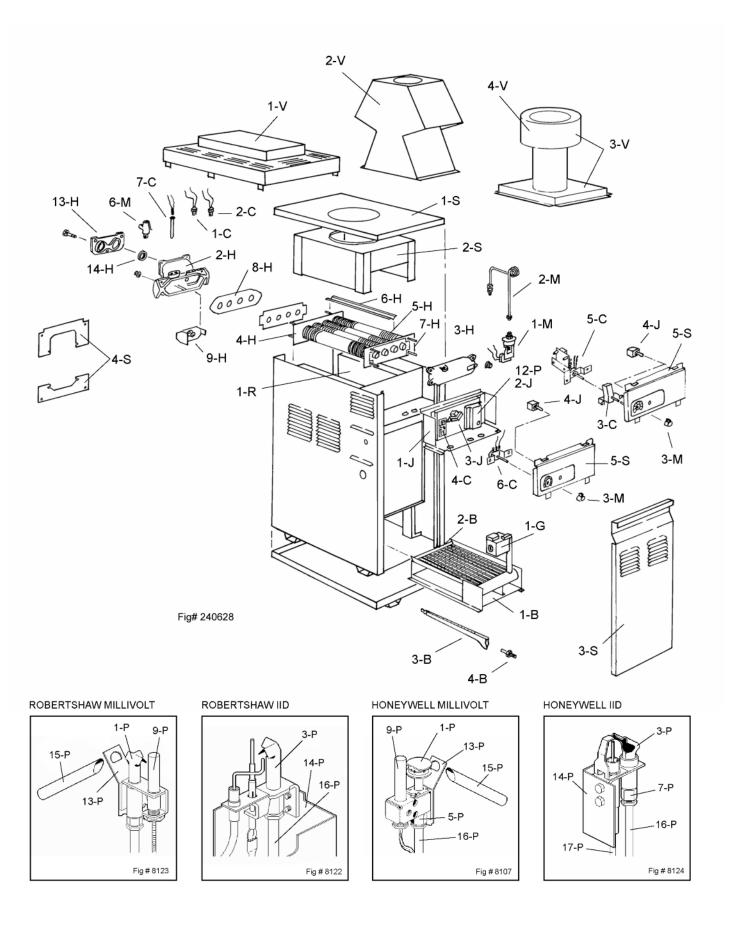

FOR DETAILED INSTRUCTIONS, SEE "HOW TO USE YOUR RAYPAK ILLUSTRATED PARTS LIST", CATALOG NO. 9001.10

| OUT         DESCRIPTION         BRONZE           B         BURNER TRAY*         001989F           1-B         Burner Tray w/Burners (Sea Level)*         001990F           Burner Tray w/Gas Valve NAT STG         004848F           Burner Tray w/Gas Valve PRO STG         004850F           Burner Tray w/Gas Valve NAT IID         004849F           Burner Tray w/Gas Valve PRO IID         004851F           2-B         Burner Hold Down Kit         001991F           3-B         Burner         001991F | 001989F<br>001990F<br>004848F<br>004850F<br>004849F<br>004851F<br>001991F<br>301210/10<br>350079F/10<br>350083F/10 |
|------------------------------------------------------------------------------------------------------------------------------------------------------------------------------------------------------------------------------------------------------------------------------------------------------------------------------------------------------------------------------------------------------------------------------------------------------------------------------------------------------------------|--------------------------------------------------------------------------------------------------------------------|
| 1-B       Burner Tray w/Burners (Sea Level)*       001989F         Burner Tray w/o Burners (Sea Level)*       001990F         Burner Tray w/Gas Valve NAT STG       004848F         Burner Tray w/Gas Valve PRO STG       004850F         Burner Tray w/Gas Valve NAT IID       004849F         Burner Tray w/Gas Valve PRO IID       004851F         2-B       Burner Hold Down Kit       001991F                                                                                                               | 001990F<br>004848F<br>004850F<br>004849F<br>004851F<br>001991F<br>301210/10<br>350079F/10                          |
| Burner Tray w/o Burners (Sea Level)*                                                                                                                                                                                                                                                                                                                                                                                                                                                                             | 001990F<br>004848F<br>004850F<br>004849F<br>004851F<br>001991F<br>301210/10<br>350079F/10                          |
| Burner Tray w/Gas Valve NAT STG   004848F     Burner Tray w/Gas Valve PRO STG   004850F     Burner Tray w/Gas Valve NAT IID   004849F     Burner Tray w/Gas Valve PRO IID   004851F     2-B   Burner Hold Down Kit   001991F                                                                                                                                                                                                                                                                                     | 004848F<br>004850F<br>004849F<br>004851F<br>001991F<br>301210/10<br>350079F/10                                     |
| Burner Tray w/Gas Valve PRO STG   004850F     Burner Tray w/Gas Valve NAT IID   004849F     Burner Tray w/Gas Valve PRO IID   004851F     2-B   Burner Hold Down Kit   001991F                                                                                                                                                                                                                                                                                                                                   | 004850F<br>004849F<br>004851F<br>001991F<br>301210/10<br>350079F/10                                                |
| Burner Tray w/Gas Valve NAT IID 004849F Burner Tray w/Gas Valve PRO IID 004851F 2-B Burner Hold Down Kit 001991F                                                                                                                                                                                                                                                                                                                                                                                                 | 004849F<br>004851F<br>001991F<br>301210/10<br>350079F/10                                                           |
| Burner Tray w/Gas Valve PRO IID 004851F 2-B Burner Hold Down Kit 001991F                                                                                                                                                                                                                                                                                                                                                                                                                                         | 004851F<br>001991F<br>301210/10<br>350079F/10                                                                      |
| 2-B Burner Hold Down Kit 001991F                                                                                                                                                                                                                                                                                                                                                                                                                                                                                 | 001991F<br>301210/10<br>350079F/10                                                                                 |
|                                                                                                                                                                                                                                                                                                                                                                                                                                                                                                                  | 301210/10<br>350079F/10                                                                                            |
| 2 D     Durnor                                                                                                                                                                                                                                                                                                                                                                                                                                                                                                   | 350079F/10                                                                                                         |
| 3-B Burner 301210/10                                                                                                                                                                                                                                                                                                                                                                                                                                                                                             |                                                                                                                    |
| 4-B Burner Orifice Nat. #50 (Sea Level)* 350079F/10                                                                                                                                                                                                                                                                                                                                                                                                                                                              | 350083F/10                                                                                                         |
| Burner Orifice Pro. #57 (Sea Level)* 350083F/10                                                                                                                                                                                                                                                                                                                                                                                                                                                                  |                                                                                                                    |
| C CONTROLS                                                                                                                                                                                                                                                                                                                                                                                                                                                                                                       | 000000                                                                                                             |
| 1-C High Limit 135 F 600892B                                                                                                                                                                                                                                                                                                                                                                                                                                                                                     | 600892B                                                                                                            |
| 2-C High Limit 140 F 600893B                                                                                                                                                                                                                                                                                                                                                                                                                                                                                     | 600893B                                                                                                            |
| 3-C Thermostat Control MV (Mechanical) 003346F                                                                                                                                                                                                                                                                                                                                                                                                                                                                   | 003346F                                                                                                            |
| 8-C Thermostat Control MV (Solid State) 005391F                                                                                                                                                                                                                                                                                                                                                                                                                                                                  | 005391F                                                                                                            |
| 5-C PC Board 005089B                                                                                                                                                                                                                                                                                                                                                                                                                                                                                             | 005089B                                                                                                            |
| 6-C   Potentiometer   005087B   7-C   Temperature Sensor   005088B                                                                                                                                                                                                                                                                                                                                                                                                                                               | 005087B                                                                                                            |
|                                                                                                                                                                                                                                                                                                                                                                                                                                                                                                                  | 005088B<br>005389F                                                                                                 |
| 1 ' ' ' ' ' ' ' ' ' ' ' ' ' ' ' ' ' ' '                                                                                                                                                                                                                                                                                                                                                                                                                                                                          |                                                                                                                    |
|                                                                                                                                                                                                                                                                                                                                                                                                                                                                                                                  | 005086B<br>005087B                                                                                                 |
|                                                                                                                                                                                                                                                                                                                                                                                                                                                                                                                  |                                                                                                                    |
| 7-C Temperature Sensor 005088B  G GAS VALVE                                                                                                                                                                                                                                                                                                                                                                                                                                                                      | 005088B                                                                                                            |
| 1-G Combination Valve Nat. MV 003898F                                                                                                                                                                                                                                                                                                                                                                                                                                                                            | 003898F                                                                                                            |
| Combination Valve Pro. MV 003899F                                                                                                                                                                                                                                                                                                                                                                                                                                                                                | 003899F                                                                                                            |
| Combination Valve Nat. IID 003900F                                                                                                                                                                                                                                                                                                                                                                                                                                                                               | 003900F                                                                                                            |
| Combination Valve Pro. IID 004306F                                                                                                                                                                                                                                                                                                                                                                                                                                                                               | 004306F                                                                                                            |
| H HEAT EXCHANGER                                                                                                                                                                                                                                                                                                                                                                                                                                                                                                 | 0010001                                                                                                            |
| 1-H Heat Exchange Assy. (Complete) N/A                                                                                                                                                                                                                                                                                                                                                                                                                                                                           | N/A                                                                                                                |
| 2-H Inlet/Outlet Header N/A                                                                                                                                                                                                                                                                                                                                                                                                                                                                                      | N/A                                                                                                                |
| 3-H Return Header N/A                                                                                                                                                                                                                                                                                                                                                                                                                                                                                            | N/A                                                                                                                |
| 4-H Tube Bundle 002439F                                                                                                                                                                                                                                                                                                                                                                                                                                                                                          | 002439F                                                                                                            |
| 5-H Heat Exhange Tube** 002440F                                                                                                                                                                                                                                                                                                                                                                                                                                                                                  | 002440F                                                                                                            |
| 6-H Baffle Kit*** 002000F                                                                                                                                                                                                                                                                                                                                                                                                                                                                                        | 002000F                                                                                                            |
| 7-H Bolt Kit N/A                                                                                                                                                                                                                                                                                                                                                                                                                                                                                                 | N/A                                                                                                                |
| 8-H Header Gasket 800075B                                                                                                                                                                                                                                                                                                                                                                                                                                                                                        | 800075B                                                                                                            |
| 9-H Unitherm Governor 053242B                                                                                                                                                                                                                                                                                                                                                                                                                                                                                    | 053242B                                                                                                            |
| 10-H Drain Valve 013793F                                                                                                                                                                                                                                                                                                                                                                                                                                                                                         | 013793F                                                                                                            |
| 11-H   Sensor Well   007211F                                                                                                                                                                                                                                                                                                                                                                                                                                                                                     | 007211F                                                                                                            |
| 12-H Well Retaining Clip 300203                                                                                                                                                                                                                                                                                                                                                                                                                                                                                  | 300203                                                                                                             |
| 13-H Inlet/Outlet Flange 002432F                                                                                                                                                                                                                                                                                                                                                                                                                                                                                 | 002432F                                                                                                            |
| 14-H Flange Gasket 800013B                                                                                                                                                                                                                                                                                                                                                                                                                                                                                       | 800013B                                                                                                            |
| J J BOX/CONTROL BOX                                                                                                                                                                                                                                                                                                                                                                                                                                                                                              |                                                                                                                    |
| 1-J Control Box IID w/o Thermostat Nat. 003790F                                                                                                                                                                                                                                                                                                                                                                                                                                                                  | 003790F                                                                                                            |
| Control Box IID w/o Thermostat Pro. 004309F                                                                                                                                                                                                                                                                                                                                                                                                                                                                      | 004309F                                                                                                            |
| 2-J Ignition Control IID Nat. 004817B                                                                                                                                                                                                                                                                                                                                                                                                                                                                            | 004817B                                                                                                            |
| Ignition Control IID Pro 004818B                                                                                                                                                                                                                                                                                                                                                                                                                                                                                 | 004818B                                                                                                            |
| 3-J Transformer 120/240/24V 006736F                                                                                                                                                                                                                                                                                                                                                                                                                                                                              | 006736F                                                                                                            |
| 4-J Toggle Switch 650761   *FOR ALTITUDES ABOVE 2 000 FEET ABOVE SEA LEVEL CONSULT THE FACTORY                                                                                                                                                                                                                                                                                                                                                                                                                   | 650761                                                                                                             |

<sup>\*</sup>FOR ALTITUDES ABOVE 2,000 FEET ABOVE SEA LEVEL, CONSULT THE FACTORY.

REPLACEMENT BURNER TRAYS ARE BUILT FOR SEA LEVEL, NATURAL GAS

APPLICATIONS UNLESS OTHERWISE INDICATED AT THE TIME THE ORDER IS PLACED.

<sup>\*\*</sup>FOR HEATERS BUILT AFTER JAN. 90 USE KIT #001999F

<sup>\*\*\*</sup>FOR HEATERS BUILT AFTER JAN. 90 USE KIT #001622F

| CALL |                                   | PREMIUM | CAST    |
|------|-----------------------------------|---------|---------|
| OUT  | DESCRIPTION                       | BRONZE  | IRON    |
| M    | MISCELLANEOUS COMPONENTS          |         |         |
| 1-M  | Pressure Switch                   | 062237B | 062237B |
| 2-M  | Pressure Switch Tube Assy.        | 003271F | 003271F |
| 3-M  | Thermostat Knob                   | 006885F | 006885F |
| 4-M  | Knob Stop                         | 006886F | 006886F |
| 5-M  | Dial Plate Std.                   | 900741  | N/A     |
|      | Dial Plate IID                    | 900742  | 900749  |
| 6-M  | PRV-75 PSI                        | 501507F | 501507F |
| 7-M  | Deliming Kit                      | 052871F | 052871F |
| 8-M  | Wire Harness Std.                 | 004012F | 004012F |
|      | Wire Harness IID                  | 004013F | 004013F |
| Р    | PILOT                             |         |         |
| 1-P  | Pilot Nat. MV                     | 600525B | 600525B |
|      | Pilot Pro. MV                     | 600575B | 600575B |
| 3-P  | Pilot Nat. IID                    | 002003F | 002003F |
|      | Pilot Pro IID                     | 002003F | 002003F |
| 5-P  | Pilot Orifice Nat. MV             | 003901F | 003901F |
|      | Pilot Orifice Pro. MV             | 003902F | 003902F |
| 7-P  | Pilot Orifice Nat. IID            | 003903F | 003903F |
|      | Pilot Orifice Pro IID             | 004308F | 004308F |
| 9-P  | Pilot Generator MV                | 600019B | 600019B |
| 12-P | Ignition Control IID Nat.         | 004817B | 004817B |
|      | Ignition Control IID Pro          | 004818B | 004818B |
| 13-P | Pilot Mounting Bracket MV         | 006054F | 006054F |
| 14-P | Pilot Mounting Bracket IID        | 006055F | 006055F |
| 15-P | Lighter Tube (MV Units Only)      | 052797  | 052797  |
| 16-P | Pilot Tube                        | 004078F | 004078F |
| 17-P | Hi Tension Wire IID               | 006088B | 006088B |
| R    | REFRACTORY                        |         |         |
| 1-R  | Refractory Kit                    | 000992F | 000992F |
| 2-R  | Refractory Retainer Kit           | 002006F | 002006F |
| S    | SHEETMETAL                        |         |         |
| 1-S  | Jacket Top                        | 002007F | 002007F |
| 2-S  | Flue Collector                    | 002008F | 002008F |
| 3-S  | Door Assy.                        | 002010F | 002010F |
| 4-S  | Access Panel Group                | 004890F | 004890F |
| 5-S  | Control Panel Standing Pilot      | 003788F | 003788F |
|      | Control Panel IID Pilot           | 003789F | 003789F |
| V    | VENTING                           |         |         |
| 1-V  | Stackless Top (Outdoor)           | 003710  | 003710  |
| 2-V  | Drafthood (Indoor)                | 003723  | 003723  |
| 3-V  | Outdoor Stack w/Adapter (Outdoor) | 004301  | 004301  |
| 4-V  | Outdoor Stack                     | N/A     | N/A     |