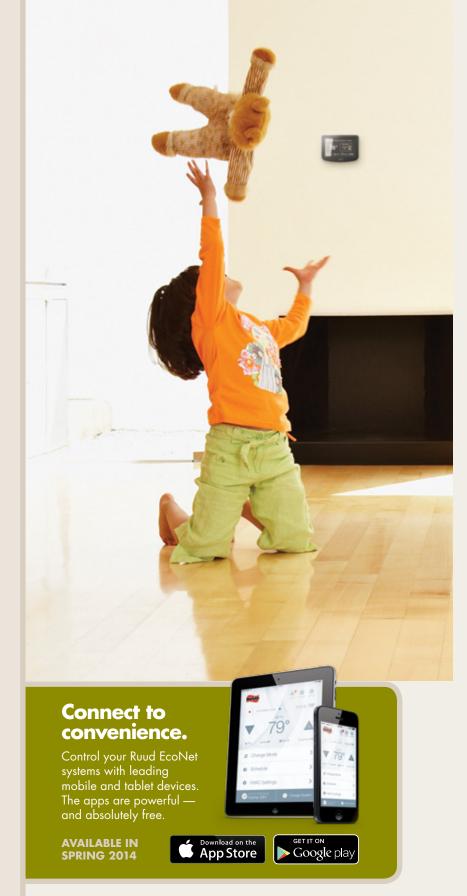

## Introducing EcoNet™,

Integrated control for your heating, cooling and water heating systems. Now, you can enjoy total home comfort at your fingertips, with an advanced control that makes it simple to adjust temperature, set schedules, check system status and more. It's reliable technology that makes it easier than ever to ensure all of your home comfort systems are working together as one—all at peak efficiency.

## **SIMPLICITY:**

You won't need a phonebooksized manual to get the most out of EcoNet. It features an attractive 4.7" touchscreen with an intuitive interface that's easy to use.