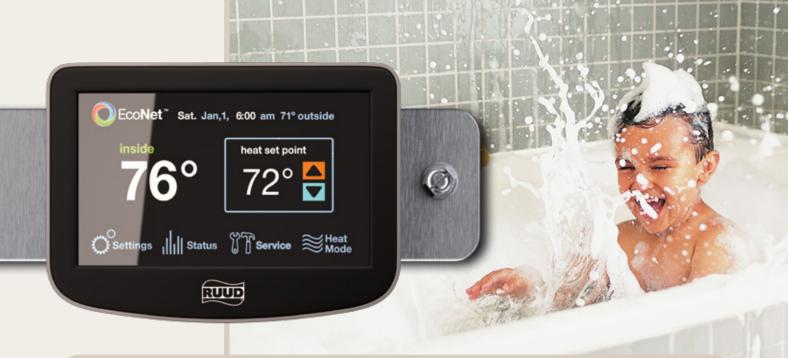

## AIR & WATER CONTROL, RIGHT AT YOUR FINGERTIPS.

**Introducing EcoNet**<sup>™</sup>— the first control that integrates your home's heating, cooling and water heating systems, delivering a new level of efficiency, convenience and reliable comfort.

## Introducing EcoNet™,

Integrated control for your heating, cooling and water heating systems. Now, you can enjoy total home comfort at your fingertips, with an advanced control that makes it simple to adjust temperature, set schedules, check system status and more. It's reliable technology that makes it easier than ever to ensure all of your home comfort systems are working together as one—all at peak efficiency.