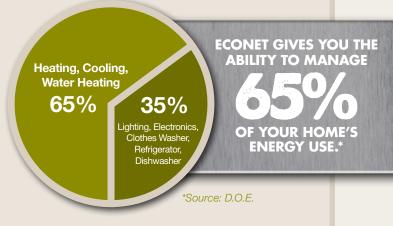

## **SAVINGS:**

Heating, cooling and water heating can account for more than 65% of a home's energy use. By letting you set schedules for your air and water systems based on usage needs, EcoNet makes it possible for you to save on your energy bill every day.