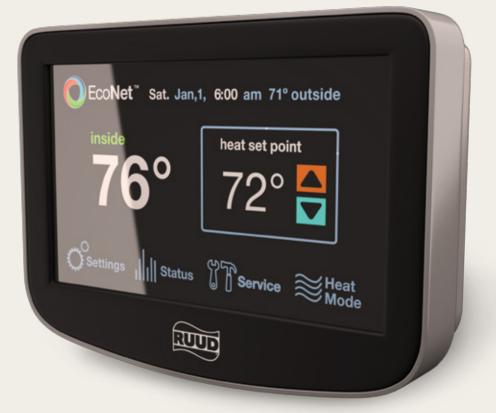

## **SIMPLICITY:**

You won't need a phonebooksized manual to get the most out of EcoNet. It features an attractive 4.7" touchscreen with an intuitive interface that's easy to use.

## **INTUITIVE PROGRAMMING**

EcoNet features lifestyle-based scheduling for easy, intuitive system programming. Enjoy the convenience of 1-touch mode selection and 1-touch vacation mode.

## **SET IT & GO**

After setting your desired heat and cool range, the system automatically switches between heating and cooling modes to keep the house at the desired temperature range.