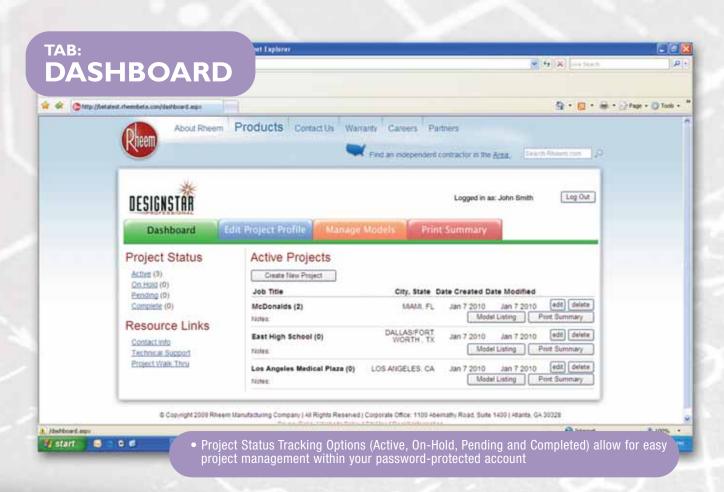

## HVAC System Design at Your Fingertips.

A web-based software tool that enables the HVAC Design Professional to specify, select and document all Rheem equipment for new construction or replacement HVAC projects in all commercial applications, or any project requiring a submittal package.

## Features:

- · Easy-to-Use, Web-based software makes your job simpler
- Easy-to-Navigate Tabbed Menu walks you through each step
- 24/7 Access allows you to complete projects as your schedule allows
- Provides a complete, professional & customizable Submittal Package in minutes

## **SYSTEM ACCESS**

DesignStar®
Professional
can be
accessed via:
www.MyRheem.com
or
www.Rheem.com

Take a test-drive & see how our tool can make your life simpler...

Login using your MyRheem/Partners username & password or obtain immediate access by completing the short registration form!