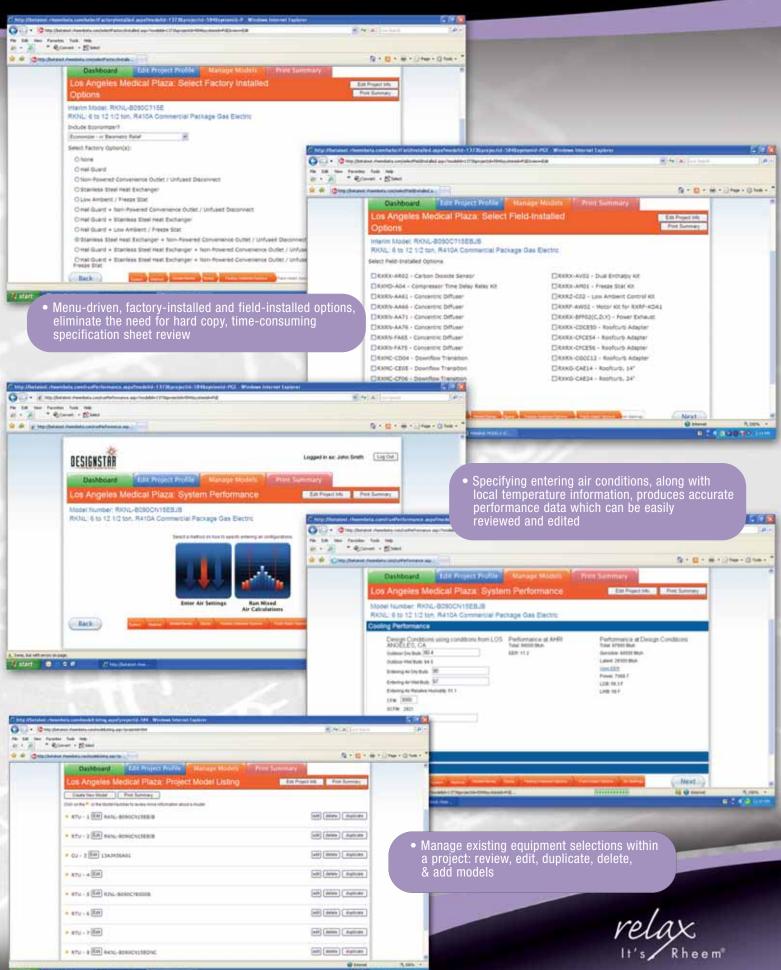

## Features:

- · Easy-to-Use, Web-based software makes your job simpler
- Easy-to-Navigate Tabbed Menu walks you through each step
- 24/7 Access allows you to complete projects as your schedule allows
- Provides a complete, professional & customizable Submittal Package in minutes