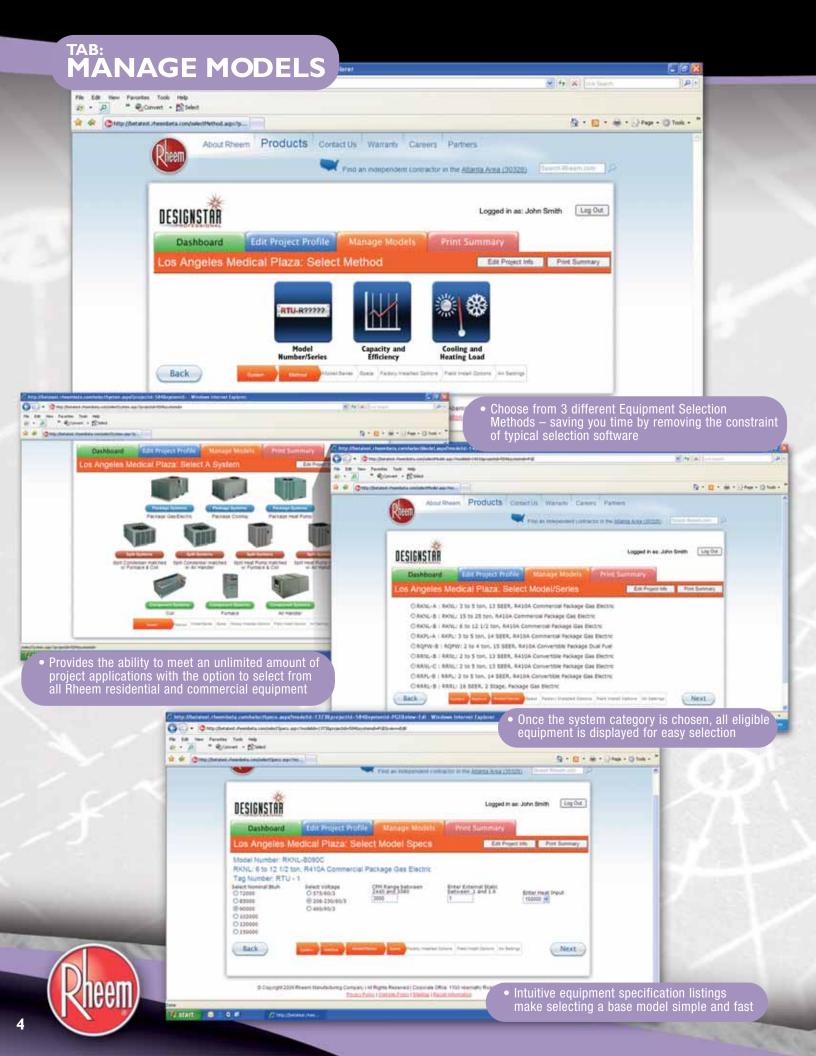

## Features:

- · Easy-to-Use, Web-based software makes your job simpler
- Easy-to-Navigate Tabbed Menu walks you through each step
- 24/7 Access allows you to complete projects as your schedule allows
- Provides a complete, professional & customizable Submittal Package in minutes