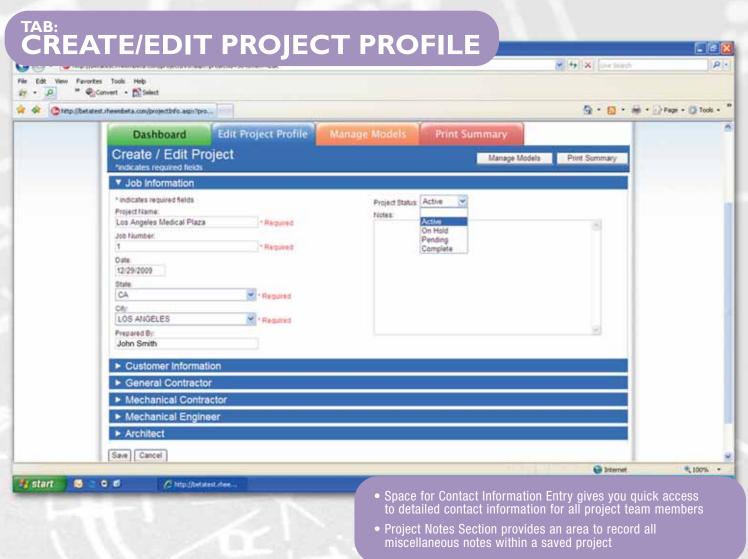

## Features:

- · Easy-to-Use, Web-based software makes your job simpler
- Easy-to-Navigate Tabbed Menu walks you through each step
- 24/7 Access allows you to complete projects as your schedule allows
- Provides a complete, professional & customizable Submittal Package in minutes