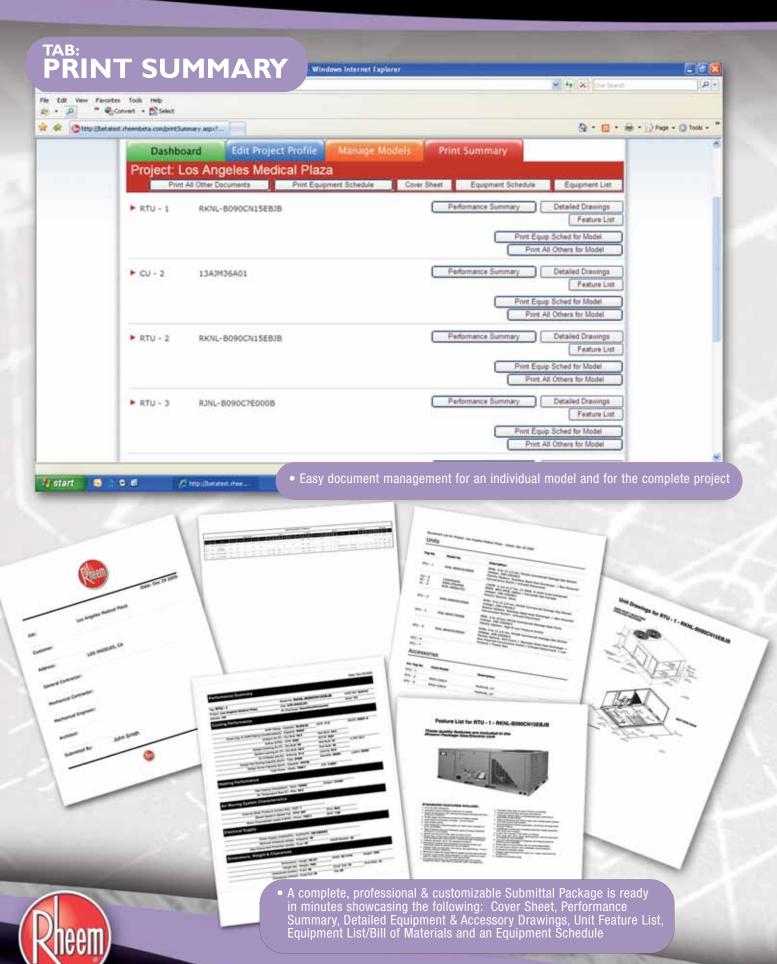

## Features:

- · Easy-to-Use, Web-based software makes your job simpler
- Easy-to-Navigate Tabbed Menu walks you through each step
- 24/7 Access allows you to complete projects as your schedule allows
- Provides a complete, professional & customizable Submittal Package in minutes